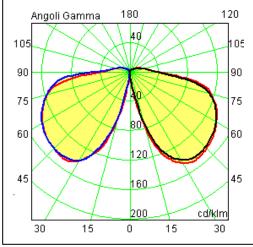

## Technical data sheet

All right reserved Landa illuminotecnica S.p.A. will reserve to change the specific note without any written notice.



## **Polos**

Article 4033K115L10H

Product type Bollard

Body material: Die-casting aluminium EN47100 LCU and extruded aluminium EN AW6060, prior the painting process, washed with stones. Painting made by polyester powder with high resistant against oxidation. Country collection finishing (K) aluminium tube plus a "wood that isn't wood" treatment.

Transparent polycarbonate UV protection and silicon gasket

Reflector in steel white painted

Screws in A2 stainless steel