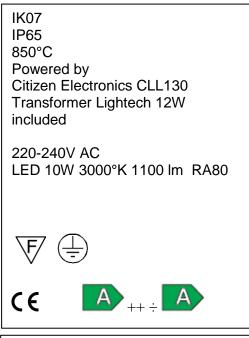

## **Polos**

Article 4033K115L10H

Product type Bollard

Body material: Die-casting aluminium EN47100 LCU and extruded aluminium EN AW6060, prior the painting process, washed with stones. Painting made by polyester powder with high resistant against oxidation. Country collection finishing (K) aluminium tube plus a "wood that isn't wood" treatment.

Transparent polycarbonate UV protection and silicon gasket

Reflector in steel white painted

Screws in A2 stainless steel