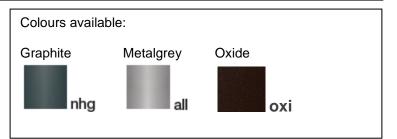

## **Polos**

Article 4033K115L10H

Product type Bollard

Body material: Die-casting aluminium EN47100 LCU and extruded aluminium EN AW6060, prior the painting process, washed with stones. Painting made by polyester powder with high resistant against oxidation. Country collection finishing (K) aluminium tube plus a "wood that isn't wood" treatment.