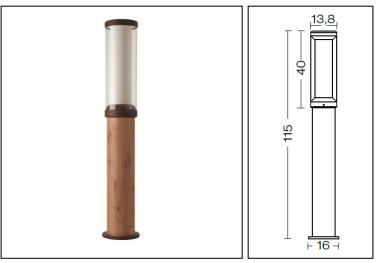

## **Polos**

Article 4033K115L10H

Product type Bollard

Body material: Die-casting aluminium EN47100 LCU and extruded aluminium EN AW6060, prior the painting process, washed with stones. Painting made by polyester powder with high resistant against oxidation. Country collection finishing (K) aluminium tube plus a "wood that isn't wood" treatment.

Transparent polycarbonate UV protection and silicon gasket

Reflector in steel white painted

Screws in A2 stainless steel